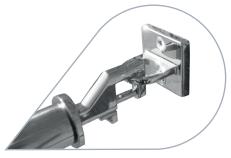

sy to assemble. Spanner included.
- · Stainless steel cross rails.
- Choice of banner sizes and materials.



Inst

Instruction Video

Bungee Option Instruction Video





Lower cost LT Base and Pole.

- Lower cost and lower performance hardware option.
- 2 series polished stainless steel pole and base.
- Lighter 10.3kg x 360mm diameter base.
- Bottom bungee tether option only.
- Easy to assemble. Spanner included.
- Same choice of high quality banners.



## Top/Clip

- Sleek top designed for comfortable lifting, comes with quick release cross rails.
- Supplied with a protective cover to prevent damage in transit.



Adfresco® Sliding Ring

- Unique patented smooth-glide ring allows banner to flex and eliminates wind damage associated with traditional designs.
- · Not available with LT.



Chrome Plated Eye Plate

 For screw fixing to vertical wall or raised planter.





## Adfresco® Base

 Concrete filled 13.5kg rubber edged base provides optimum stability, prevents damage to floors and gives the option to roll rather than lift.



## **Bottom Cross Rail**

- Optional rigid lower cross rail provides audible tap for visually impaired (Equality Act Compliant).
- · Not available with LT.



- Optional lower bungee connector holds banner taut – a cost effective alternative to a bottom cross rail.
- Prevents over stretching of banner.





Recyclable: stainless steel stanchion, base covers, stainless steel cross bars