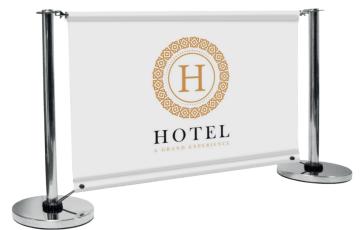

# Adfresco® Cafe Barrier

Advertise and manage space simultaneously.

Manufactured to our patented design and quality standards, the Adfresco® Café Barrier range combines style, market leading features and performance at an attractive price.

In a choice of styles, sizes and finishes it includes the lower specification Adfresco® LT pole and base to cater for the tighter budget or for indoor/sheltered outdoor use.

Stylish, strong and effective - Adfresco® Café Barriers create the perfect space for your customers and brand. Available in polished Stainless Steel or Satin Black.

## Adfresco® Base

 Concrete filled 13.5kg rubber edged base provides optimum stability, prevents damage to floors and gives the option to roll rather than lift.