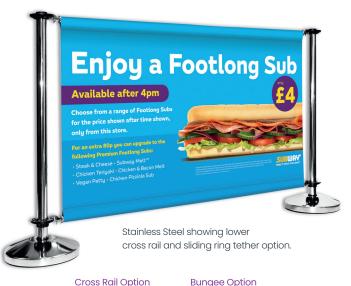

- Premium 3 series polished stainless steel for optimum outdoor life and scratch resistance or tough satin black pole and base for an alternative look.
- 13.5kg x 360mm diameter base provides excellent stability.
- Rubber edged base prevents damage to floors and gives the option to roll rather than lift.
- Option of bottom cross rail for full Equality Act compliance or lower cost bungee tether.
- Flat packed for easy storage and transport.
- Easy to assemble. Spanner included.
- · Stainless steel cross rails.
- Choice of banner sizes and materials.

## Top/Clip

- Sleek top designed for comfortable lifting, comes with quick release cross rails.
- Supplied with a protective cover to prevent damage in transit.

Adfresco® Sliding Ring

- Unique patented smooth-glide ring allows banner to flex and eliminates wind damage associated with traditional designs.
- · Not available with LT.

## **Bottom Cross Rail**

- Optional rigid lower cross rail provides audible tap for visually impaired (Equality Act Compliant).
- · Not available with LT.

- Optional lower bungee connector holds banner taut – a cost effective alternative to a bottom cross rail.
- Prevents over stretching of banner.