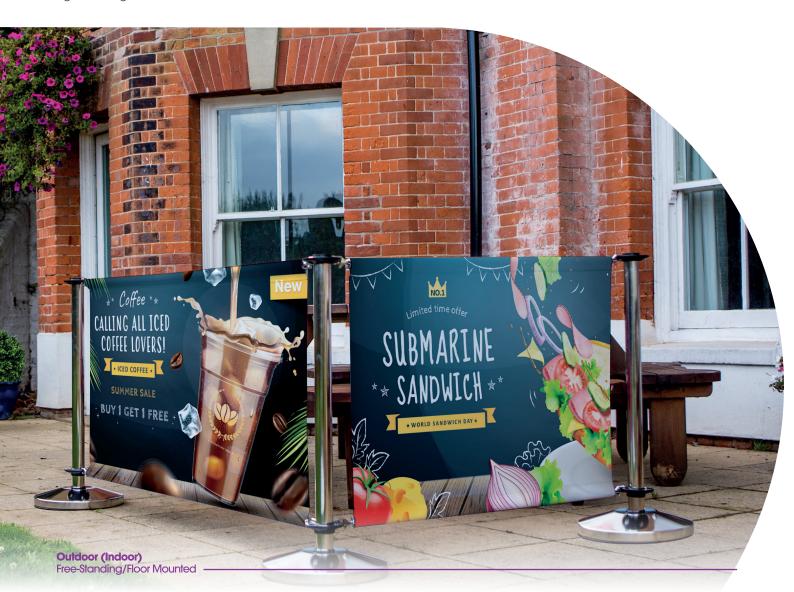

# Adfresco® Cafe Barrier

Advertise and manage space simultaneously.

Manufactured to our patented design and quality standards, the Adfresco® Café Barrier range combines style, market leading features and performance at an attractive price.

In a choice of styles, sizes and finishes it includes the lower specification Adfresco® LT pole and base to cater for the tighter budget or for indoor/sheltered outdoor use.

Stylish, strong and effective - Adfresco® Café Barriers create the perfect space for your customers and brand. Available in polished Stainless Steel or Satin Black.

- Premium 3 series polished stainless steel for optimum outdoor life and scratch resistance or tough satin black pole and base for an alternative look.
- 13.5kg x 360mm diameter base provides excellent stability.
- Rubber edged base prevents damage to floors and gives the option to roll rather than lift.
- Option of bottom cross rail for full Equality Act compliance or lower cost bungee tether.
- Flat packed for easy storage and transport.
- Easy to assemble. Spanner included.
- · Stainless steel cross rails.
- Choice of banner sizes and materials.