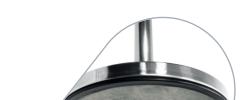

## Top/Clip

- Sleek top designed for comfortable lifting, comes with quick release cross rails.
- Supplied with a protective cover to prevent damage in transit.

Adfresco® Sliding Ring

- Unique patented smooth-glide ring allows banner to flex and eliminates wind damage associated with traditional designs.
- · Not available with LT.