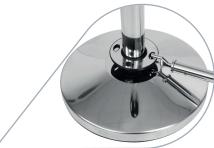

## Adfresco® Base

 Concrete filled 13.5kg rubber edged base provides optimum stability, prevents damage to floors and gives the option to roll rather than lift.