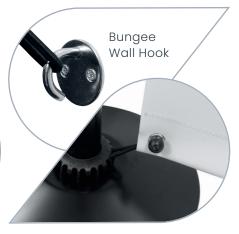

## **Bottom Cross Rail**

- Optional rigid lower cross rail provides audible tap for visually impaired (Equality Act Compliant).
- · Not available with LT.

- Optional lower bungee connector holds banner taut – a cost effective alternative to a bottom cross rail.
- Prevents over stretching of banner.