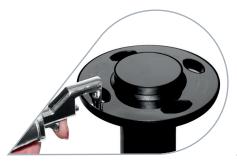

## Top/Clip

- Sleek top designed for comfortable lifting, comes with quick release cross rails.
- Supplied with a protective cover to prevent damage in transit.

Adfresco® Sliding Ring

- Unique patented smooth-glide ring allows banner to flex and eliminates wind damage associated with traditional designs.
- · Not available with LT.