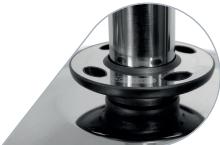

## Adfresco® Base

 Concrete filled 13.5kg rubber edged base provides optimum stability, prevents damage to floors and gives the option to roll rather than lift.