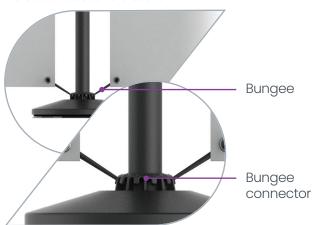

# Choose your lower tethering method:

## Single cross rail and lower bungee option

OR

Select the bungee pole connector and bungees instead of a second cross rail.