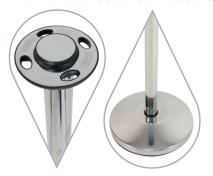

#### Premium Adfresco® stainless steel

Optimum outdoor life and scratch resistance.