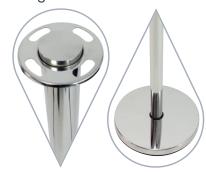

#### Budget Adfresco® LT

Reduced specification. Stainless steel and lower bungee tether only.