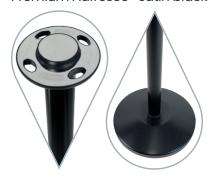

#### Premium Adfresco® satin black

OR

A popular alternative to stainless steel.