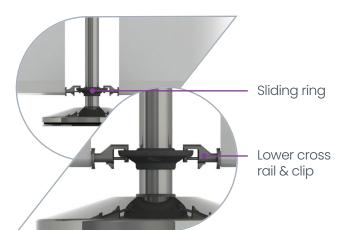

# Choose your lower tethering method:

## Double cross-rail option

Provides strength, tautness and Equality Act compliance.

OR

## Single cross rail and lower bungee option

OR

Select the bungee pole connector and bungees instead of a second cross rail.