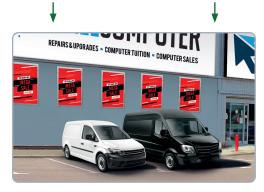

Ideal for out of town retailers. Hi-Sight maximises visibility of store front promotions – vital in the drive for greater awareness and increased sales.

Apply finger pressure just above border and lift.

Poster cover security fixings.

Traditional frames – low visibility.

Hi-Sight - high visibility!