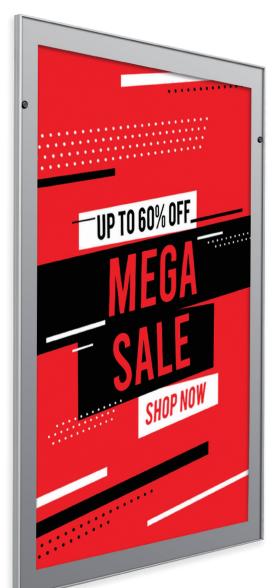

## Hi-Sight

Thanks to its unique pull down poster cartridge, the Hi-Sight has many advantages over traditional poster frames.

- Can be mounted up to 3 times higher than a regular frame.
- Poster change is quicker, easier and safer no need to stretch or use ladders.
- · Reduced risk of tampering and vandalism.
- Hard wearing aluminium frame.
- Fixed polycarbonate cover with magnetic seals, virtually no risk of poster loss.
- Excellent weather resistance.
- Available with custom coloured borders (no minimum order quantity).

Ideal for out of town retailers. Hi-Sight maximises visibility of store front promotions – vital in the drive for greater awareness and increased sales.

Apply finger pressure just above border and lift.