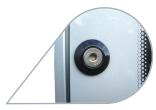

Poster cover security fixings.

Traditional frames – low visibility.

Hi-Sight - high visibility!