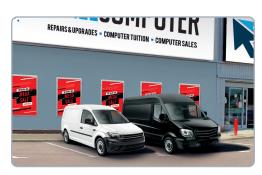

Poster cover security fixings.

Traditional frames – low visibility.

Hi-Sight - high visibility!