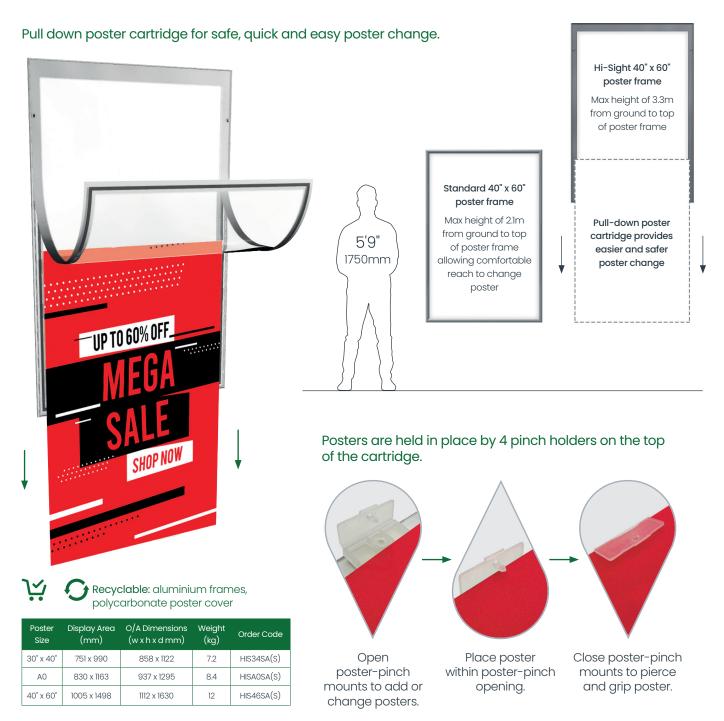

## Hi-Sight

Thanks to its unique pull down poster cartridge, the Hi-Sight has many advantages over traditional poster frames.

- Can be mounted up to 3 times higher than a regular frame.
- Poster change is quicker, easier and safer no need to stretch or use ladders.
- · Reduced risk of tampering and vandalism.
- Hard wearing aluminium frame.
- Fixed polycarbonate cover with magnetic seals, virtually no risk of poster loss.
- Excellent weather resistance.
- Available with custom coloured borders (no minimum order quantity).

Ideal for out of town retailers. Hi-Sight maximises visibility of store front promotions – vital in the drive for greater awareness and increased sales.

Apply finger pressure just above border and lift.